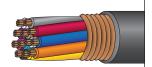

### THE BENEFITS

Conductor Color Codes

XLPE thermoset conductors are phase identified in industry standard color codes, including E1, E2, and Method 4.

3)

Shielded & Non-Shielded Corrugated or helical copper tape