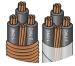

# Countless CONSTRUCTIONS

Service Wire stocks over 140 tray cable constructions with the ability to manufacture countless configurations to exact specifications. Available in multiple industry standard color codes, shielded or non-shielded options, and a PVC, ServiceCPE®, or EnviroPLUS® *(LSZH)* jacket. Service Wire's vast UL 1277 TC-ER compliant tray cable was among the first to secure the 600V/1kV dual rating– setting the precedent for quality and compliance with the latest industry standards.

**Non-Shielded** 600V/1kV or 2kV 2-37 Conductors #14 AWG – 750 Kcmil

Shielded 600V/1kV or 2kV 2-37 Conductors #14 AWG – 750 Kcmil