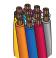

### THE BENEFITS

Conductor Color Codes

XLPE thermoset conductors are phase identified in industry standard color codes, including E1, E2, and Method 4.

3)

Shielded & Non-Shielded Corrugated or helical copper tape

shield and non-shielded tray cable constructions available.

For more information, visit servicewire.com/industrial or call:

800-624-3572 Culloden, WV **800-231-WIRE** Houston, TX 877-623-WIRE Phoenix, AZ