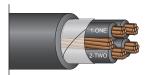

**Non-Shielded** 600V/1kV or 2kV 2-37 Conductors #14 AWG – 750 Kcmil

Shielded 600V/1kV or 2kV 2-37 Conductors #14 AWG – 750 Kcmil

## TRAY CABLE OPTIONS for Nearly Every Spec